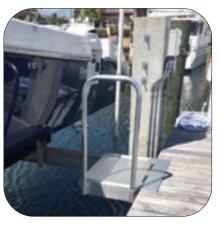

## ACCESSORIES

**Top Beam Covers** 

Elevator Lift Lock<sup>™</sup> Kit

**Double Wide Loading Platform** 

Side Walkboards with Step Down Double Wide Rear Platform

Fold Down Loading Platform

**Pull Up Ladders** Available in 2,3,4, 5 & 7-step configurations