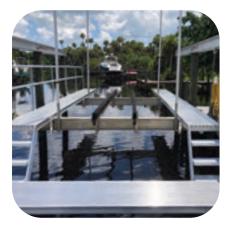

## ACCESSORIES

**Top Beam Covers** 

Elevator Lift Lock<sup>™</sup> Kit

**Double Wide Loading Platform** 

Side Walkboards with Step Down Double Wide Rear Platform

Fold Down Loading Platform

**Pull Up Ladders** Available in 2,3,4, 5 & 7-step configurations