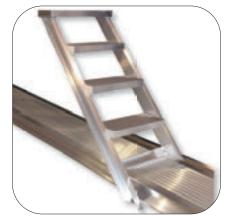

## ACCESSORIES

**Top Beam Covers** 

Elevator Lift Lock<sup>™</sup> Kit

**Double Wide Loading Platform** 

Side Walkboards with Step Down Double Wide Rear Platform

Fold Down Loading Platform

**Pull Up Ladders** Available in 2,3,4, 5 & 7-step configurations