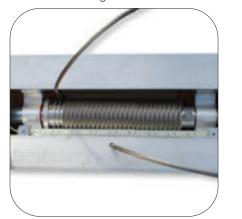

**Deep Groove Winders** 

Adjustable Walkboard and Pyramid Step Ladders Available in 2,3,4 & 5-step configurations

**Welded Walkboards** Available in lengths up to 36'

**Catamaran V-Bunks** 

**Boat House Support Bracket** 