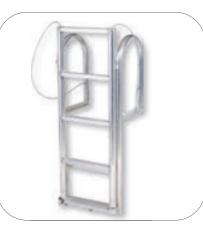

## ACCESSORIES

**Top Beam Covers** 

Elevator Lift Lock<sup>™</sup> Kit

**Double Wide Loading Platform** 

Side Walkboards with Step Down Double Wide Rear Platform

Fold Down Loading Platform

**Pull Up Ladders** Available in 2,3,4, 5 & 7-step configurations