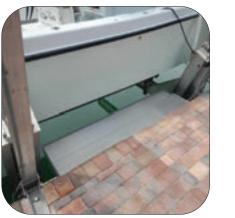

## ACCESSORIES

**Top Beam Covers** 

Elevator Lift Lock<sup>™</sup> Kit

**Double Wide Loading Platform** 

Side Walkboards with Step Down Double Wide Rear Platform

Fold Down Loading Platform

**Pull Up Ladders** Available in 2,3,4, 5 & 7-step configurations