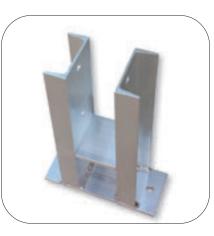

**Deep Groove Winders** 

Adjustable Walkboard and Pyramid Step Ladders Available in 2,3,4 & 5-step configurations

**Welded Walkboards** Available in lengths up to 36'

**Catamaran V-Bunks** 

**Boat House Support Bracket** 